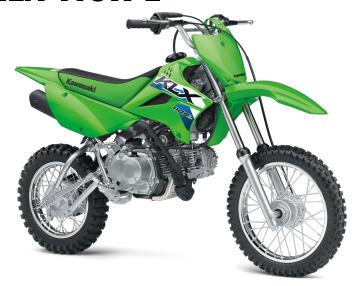

## KLX®110R L

3.00 x 12

## **POWER**

Engine 4-stroke, single-cylinder, SOHC, air-cooled

Displacement 112cc

Bore x Stroke 53.0 x 50.6mm

Compression

Ratio

9.5:1

Fuel System Keihin PB18 carburetor and screw type

throttle limiter on grip housing

Ignition DC-CDI

**Transmission** 4-speed, return shift, wet multi-disc manual

clutch

Final Drive Chain

Rear Brakes

**DETAILS** 

**Front Brakes** 

**Rear Tire** 

Frame Type Backbone frame, high-tensile steel

90mm mechanical drum, cable actuated

110mm mechanical drum, rod actuated

Rake/Trail 24.2°/1.9 in

Overall Length 61.4 in

Overall Width 25.6 in

Overall Height 39.0 in

Ground 10.4 in Clearance

Seat Height 28.7 in

Estimated Dry 158.7 lb\*\*

Weight

Curb Weight 167.5 lb\*

Fuel Capacity 1.0 gal

Wheelbase 42.3 in

**Color Choices** Lime Green, Bright White

## **PERFORMANCE**

Front
Suspension /
Wheel Travel

Rear
Suspension /
Wheel Travel

Swingarm with single hydraulic shock/5.2 in
Wheel Travel

Scan with camera to view videos, key features and more.

**Front Tire** 

2.50 x 14