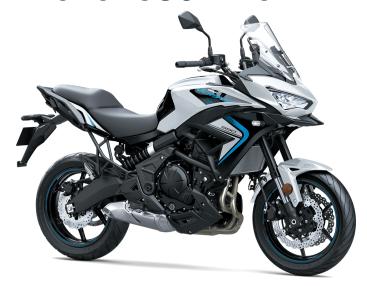

## **VERSYS® 650 ABS**

| P | N | V  | V | F | R |
|---|---|----|---|---|---|
|   | u | N. | v | Г | П |

Engine 4-stroke, 2-cylinder, DOHC, liquid-cooled, 4 valves per cylinder parallel twin

Displacement 649cc

Ground 6.7 in Clearance

Seat Height 33.3 in

Curb Weight 482.9 lb\*

Fuel Capacity 5.5 gal

Wheelbase 55.7 in

**Color Choices** Pearl Robotic White/Metallic Spark Black

Warranty 12 month limited warranty