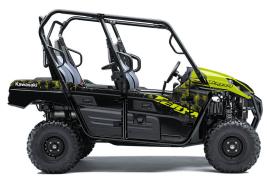

## 2025 **TERYX4**™

Instruments Multi-function digital meter with speedometer, fuel

gauge, clock, hour meter, odometer, dual trip meter and parking-brake indicator, R/N/P/4WD, water temp

and low-oil-pressure indicators

**Color Choices** Neon Yellow/Super Black