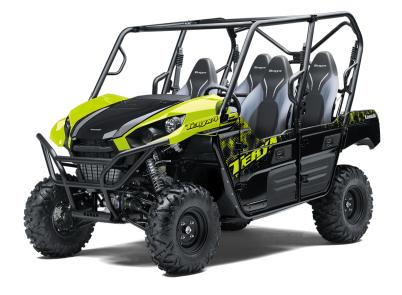

## 2025 **TERYX4**™

Instruments Multi-function digital meter with speedometer, fuel

gauge, clock, hour meter, odometer, dual trip meter and parking-brake indicator, R/N/P/4WD, water temp

and low-oil-pressure indicators

**Color Choices** Neon Yellow/Super Black