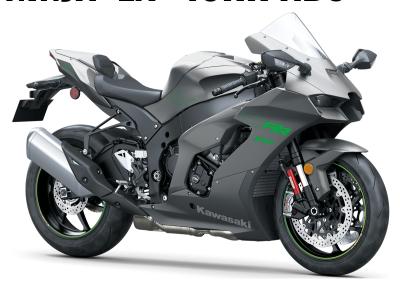

## NINJA® ZX™-10RR ABS

Curb Weight 456.4 lb\*

Fuel Capacity 4.5 gal

Wheelbase 57.1 in

Special Features 4.3" Full-Color TFT Instrumentation, Smartphone

Connectivity via RIDEOLOGY THE APP

Color Choices Metallic Matte Graphenesteel Gray