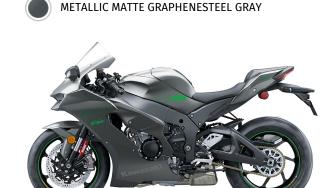

Curb Weight 456.4 lb\*

Fuel Capacity 4.5 gal

Wheelbase 57.1 in

Special Features 4.3" Full-Color TFT Instrumentation, Smartphone

Connectivity via RIDEOLOGY THE APP

Color Choices Metallic Matte Graphenesteel Gray