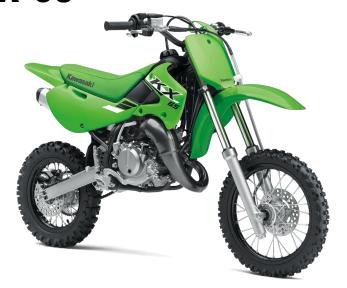

|   | <b>~</b> |   | FR |
|---|----------|---|----|
| u |          |   | LU |
|   |          | - | -  |
|   |          |   |    |

Engine 2-stroke, single-cylinder, liquid-cooled

Displacement 64cc

Bore x Stroke 44.5 x 41.6mm

Compression

Ratio

atio

Fuel System 24mm Mikuni carburetor

8.4:1

**Ignition** CDI with Digital Advance

Transmission 6-speed, return shift, with wet multi-disc

manual clutch

Final Drive Chain

## **PERFORMANCE**

Front
Suspension /
Wheel Travel

33mm leading axle telescopic fork with 4way rebound damping/8.3 in

Rear Suspension / Wheel Travel Uni-Trak® single shock system with stepless 3-turns rebound damping and fully adjustable spring preload/9.4 in

Front Tire 60/100-14

**Rear Tire** 80/100-12

Front Brakes Single 180mm disc with single-piston

caliper

**Rear Brakes** Single 180mm disc with single-piston

caliper

## **DETAILS**

Frame Type High-tensile steel semi-double cradle

Rake/Trail 27.0°/2.4 in

Overall Length 62.6 in

Overall Width 29.9 in

Overall Height 37.6 in

Ground 12.0 in Clearance

Seat Height 29.9 in

Curb Weight 132.2 lb\*

Fuel Capacity 1.0 gal

Wheelbase 44.1 in

Color Choices Lime Green

**Warranty** Not Available