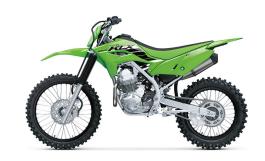

**Seat Height** 35.6 in

**Curb Weight** 262.4 lb\* / 264.5 lb\* 50-State Model

**Fuel Capacity** 1.7 gal

Wheelbase 54.1 in

**Color Choices** Lime Green, Battle Gray

11.4 in

6 Month Limited Warranty Warranty