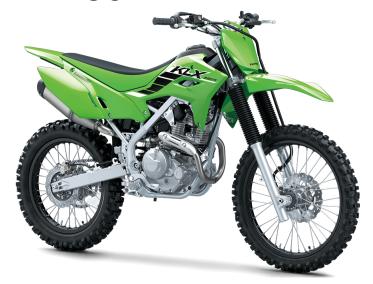

**Seat Height** 35.6 in

**Curb Weight** 262.4 lb\* / 264.5 lb\* 50-State Model

**Fuel Capacity** 1.7 gal

Wheelbase 54.1 in

**Color Choices** Lime Green, Battle Gray

11.4 in

6 Month Limited Warranty Warranty