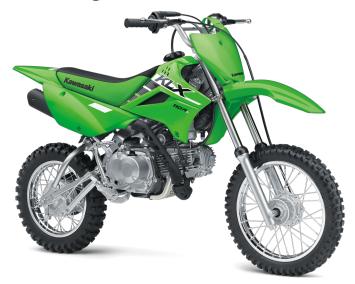

## KLX®110R L

## **DETAILS**

Frame Type Backbone frame, high-tensile steel

Rake/Trail 24.2°/1.9 in

Overall Length 61.4 in

Overall Width 25.6 in

Overall Height 39.0 in

Ground 10.4 in Clearance

Seat Height 28.7 in

Curb Weight 167.5 lb\*

Fuel Capacity 1.0 gal

Wheelbase 42.3 in

**Color Choices** Lime Green, Battle Gray

**Warranty** 6 Month Limited Warranty