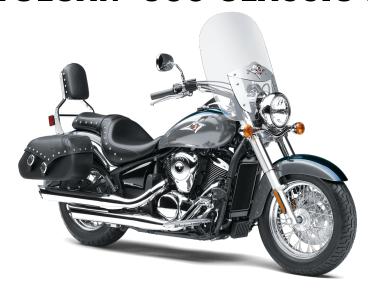

## **VULCAN® 900 CLASSIC LT**

## **POWFR**

Engine 4-stroke, 55-degree V-twin, liquid-cooled

**Displacement** 903cc

Bore x Stroke 88.0 x 74.2mm

Compression

**Ratio** 

9.5:1

Maximum Torque 58.2 lb-ft @ 3,500 rpm

**Fuel System** 

DFI® with 34mm throttle bodies (2), with

sub-throttle valves

Ignition

TCBI with Electronic Advance

**Transmission** 

5-speed with positive neutral finder

Final Drive

Kevlar-reinforced belt

## **PERFORMANCE**

Front
Suspension /
Wheel Travel

41mm Showa telescopic fork/5.9 in

Rear Suspension / Wheel Travel Uni-Trak® swingarm, 7-way adjustable

spring preload/4.1 in

Front Tire 130/90-16

**Rear Tire** 180/70-15

Front Brakes Single 300mm hydraulic disc

**Rear Brakes** Single 270mm hydraulic disc

## **DETAILS**

| Frame Type | Semi-double cradle, | high-tensile steel |
|------------|---------------------|--------------------|
|------------|---------------------|--------------------|

Rake/Trail 32°/6.3 in

Overall Length 97.0 in

Overall Width 39.6 in

Overall Height 58.3 in

Ground 5.3 in Clearance

Seat Height 26.8 in

Curb Weight 657.1 lb\*

Fuel Capacity 5.3 gal

Wheelbase 64.8 in

Color Choices Metallic Ocean Blue/Metallic Moondust

Gray

**Warranty** 24 Month Limited Warranty