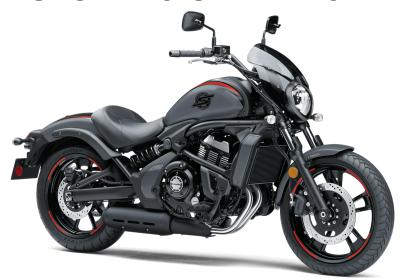

**Curb Weight** 502.7 lb\*

**Fuel Capacity** 3.7 gal

Wheelbase 62.0 in

**Color Choices** Metallic Matte Dark Gray/Metallic Flat Spark

12 Month Limited Warranty Warranty