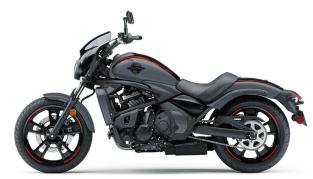

**Curb Weight** 502.7 lb\*

**Fuel Capacity** 3.7 gal

Wheelbase 62.0 in

**Color Choices** Metallic Matte Dark Gray/Metallic Flat Spark

12 Month Limited Warranty Warranty