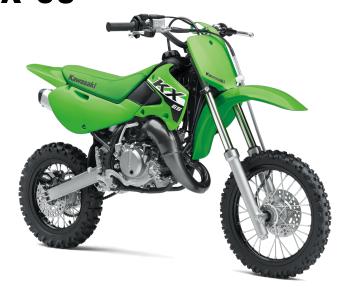

| _            | _ |   |     |   | _ |
|--------------|---|---|-----|---|---|
| P            | n | м | V A | П | n |
| $\mathbf{P}$ |   | W | v I |   | ĸ |
|              | w |   |     | _ |   |

Engine 2-stroke single, liquid-cooled

Displacement 64cc

Bore x Stroke 44.5 x 41.6mm

Compression

Ratio

Fuel System 24mm Mikuni carburetor

8.4:1

**Ignition** CDI with Digital Advance

**Transmission** 6-speed, return shift, with wet multi-disc

manual clutch

Final Drive Chain

## **PERFORMANCE**

Front
Suspension /
Wheel Travel

33mm leading axle telescopic fork with 4way rebound damping/8.3 in

Rear Suspension / Wheel Travel Uni-Trak® single shock system with stepless 3-turns rebound damping and fully adjustable spring preload/9.4 in

Front Tire 60/100-14

**Rear Tire** 80/100-12

Front Brakes Single 180mm disc with single-piston

caliper

**Rear Brakes** Single 180mm disc with single-piston

caliper

## **DETAILS**

Frame Type High-tensile steel semi-double cradle

Rake/Trail 27°/2.4 in

Overall Length 62.6 in

Overall Width 29.9 in

Overall Height 37.6 in

Ground 12.0 in Clearance

Seat Height 29.9 in

Curb Weight 132.2 lb\*

Fuel Capacity 1.0 gal

Wheelbase 44.1 in

Color Choices Lime Green

**Warranty** Not Available