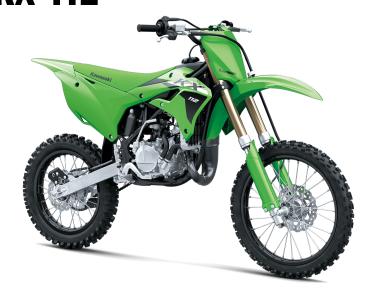

**PNWFR** 

| IOWLIN               |                                                                |
|----------------------|----------------------------------------------------------------|
| Engine               | 2-stroke single with exhaust power valve (KIPS), liquid-cooled |
| Displacement         | 112cc                                                          |
| Bore x Stroke        | 52.5 x 51.6mm                                                  |
| Compression<br>Ratio | 9.9:1 (low speed) / 8.6:1 (high speed)                         |
| Fuel System          | 28mm Keihin carburetor                                         |
| Ignition             | CDI with Digital Advance                                       |
| Transmission         | 6-speed, return shift, with wet multi-disc manual clutch       |
| Final Drive          | Chain                                                          |

| Rear Tire    | 90/100-16                                          |
|--------------|----------------------------------------------------|
| Front Brakes | Single 220mm petal disc with dual-piston caliper   |
| Rear Brakes  | Single 184mm petal disc with single-piston caliper |
|              |                                                    |

|                     | caliper                                                  |  |
|---------------------|----------------------------------------------------------|--|
| DETAILS             |                                                          |  |
| Frame Type          | High-tensile steel perimeter design with subframe member |  |
| Rake/Trail          | 29° /4.3 in                                              |  |
| Overall Length      | 75.6 in                                                  |  |
| Overall Width       | 30.1 in                                                  |  |
| Overall Height      | 45.3 in                                                  |  |
| Ground<br>Clearance | 13.0 in                                                  |  |
| Seat Height         | 34.3 in                                                  |  |
| Curb Weight         | 169.7 lb*                                                |  |

## PERFORMANCE

| Front<br>Suspension /<br>Wheel Travel | 36mm inverted telescopic cartridge fork with 20-way compression damping/10.8 in                                                                         |
|---------------------------------------|---------------------------------------------------------------------------------------------------------------------------------------------------------|
| Rear<br>Suspension /<br>Wheel Travel  | Uni-Trak® gas charged shock with<br>piggyback reservoir with 24-way<br>compression and 21-way rebound damping<br>plus adjustable spring preload/10.8 in |
| Front Tire                            | 70/100-19                                                                                                                                               |