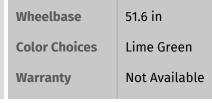

|                     | caliper                                                  |  |
|---------------------|----------------------------------------------------------|--|
| DETAILS             |                                                          |  |
| Frame Type          | High-tensile steel perimeter design with subframe member |  |
| Rake/Trail          | 29° /4.3 in                                              |  |
| Overall Length      | 75.6 in                                                  |  |
| Overall Width       | 30.1 in                                                  |  |
| Overall Height      | 45.3 in                                                  |  |
| Ground<br>Clearance | 13.0 in                                                  |  |
| Seat Height         | 34.3 in                                                  |  |
| Curb Weight         | 169.7 lb*                                                |  |