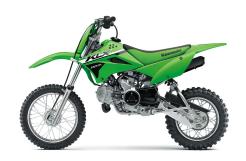

## KLX®110R L

3.00 x 12

## **POWER**

**Engine** 4-stroke single, SOHC, air-cooled

**Displacement** 112cc

Bore x Stroke 53.0 x 50.6mm

Compression

Ratio

9.5:1

Fuel System 18mm Keihin carburetor and screw type

## DETAILS

**Front Brakes** 

**Rear Brakes** 

**Rear Tire** 

Frame Type Backbone frame, high-tensile steel

90mm mechanical drum, cable actuated

110mm mechanical drum, rod actuated

Rake/Trail 24.2°/1.9 in

## **PERFORMANCE**

Front
Suspension /
Wheel Travel

30mm hydraulic telescopic fork/5.5 in

Rear

Suspension / Wheel Travel Swingarm with single hydraulic shock/5.2

III

Front Tire 2.50 x 14