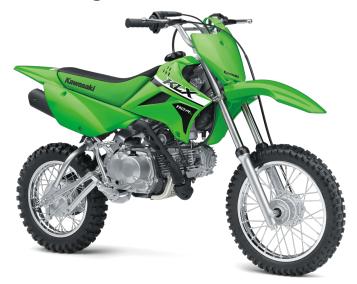

## KLX®110R L

3.00 x 12

## **POWER**

**Engine** 4-stroke single, SOHC, air-cooled

**Displacement** 112cc

Bore x Stroke 53.0 x 50.6mm

Compression

Ratio

9.5:1

Fuel System 18mm Keihin carburetor and screw type

## DETAILS

**Front Brakes** 

**Rear Brakes** 

**Rear Tire** 

Frame Type Backbone frame, high-tensile steel

90mm mechanical drum, cable actuated

110mm mechanical drum, rod actuated

Rake/Trail 24.2°/1.9 in

## **PERFORMANCE**

Front
Suspension /
Wheel Travel

30mm hydraulic telescopic fork/5.5 in

Rear

Suspension / Wheel Travel Swingarm with single hydraulic shock/5.2

III

Front Tire 2.50 x 14