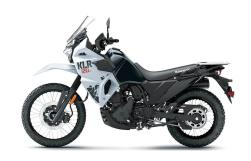

## KLR®650 S

32.1 in

**Seat Height** 

**Curb Weight** 460.6 lb\* (ABS), 456.2 lb\* (non-ABS)

**Fuel Capacity** 6.1 gal

Wheelbase 59.6 in

**Color Choices** Pearl Crystal White/Metallic Carbon Gray,

Firecracker Red/Metallic Carbon Gray