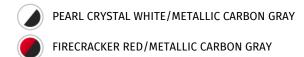

32.1 in

**Seat Height** 

**Curb Weight** 460.6 lb\* (ABS), 456.2 lb\* (non-ABS)

**Fuel Capacity** 6.1 gal

Wheelbase 59.6 in

**Color Choices** Pearl Crystal White/Metallic Carbon Gray,

Firecracker Red/Metallic Carbon Gray