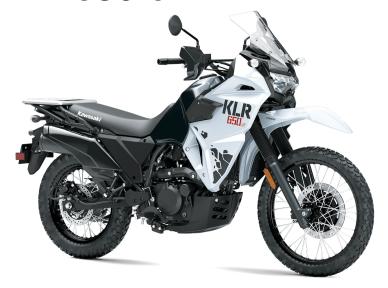

## KLR®650 S

32.1 in

**Seat Height** 

**Curb Weight** 460.6 lb\* (ABS), 456.2 lb\* (non-ABS)

**Fuel Capacity** 6.1 gal

Wheelbase 59.6 in

**Color Choices** Pearl Crystal White/Metallic Carbon Gray,

Firecracker Red/Metallic Carbon Gray