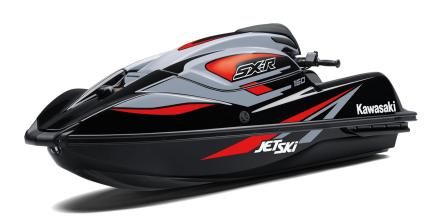

## JET SKI® SX-R™ 160

## **DETAILS**

Overall Length 104.5 in

Overall Width 30.1 in

Overall Height 33.1 in

Curb Weight 551.3 lb\*

Seating

**Capacity** 

Color Choices

Warranty

Ebony/Ice Gray

12 Month Limited Warranty

Scan with camera to view videos, key features and more.