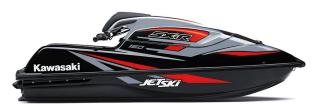

## JET SKI® SX-R™ 160

## **DETAILS**

Overall Length 104.5 in

Overall Width 30.1 in

Overall Height 33.1 in

Curb Weight 551.3 lb\*

Seating

**Capacity** 

Color Choices

Warranty

Ebony/Ice Gray

12 Month Limited Warranty

Scan with camera to view videos, key features and more.