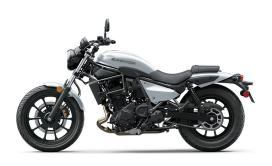

## **ELIMINATOR®**

Single 310mm disc with twin-piston caliper

Single 220mm disc with single-piston caliper

## **DETAILS**

**Front Brakes** 

**Rear Brakes** 

Frame Type Trellis, high-tensile steel

(and ABS)

Rake/Trail 30°/4.8 in

Overall Length 88.6 in

Overall Width 30.9 in

## **PERFORMANCE**

Front
Suspension /
Wheel Travel

Rear
Suspension /
Wheel Travel

Front Tire

130/70-18

Rear Tire

150/80-16