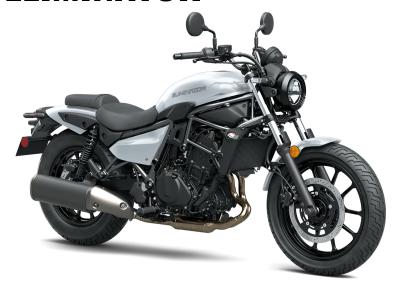

## **ELIMINATOR®**

Single 310mm disc with twin-piston caliper

Single 220mm disc with single-piston caliper

## **POWER**

Engine 4-stroke, 2-cylinder, DOHC, liquid-cooled

Displacement 451cc

Bore x Stroke 70.0 x 58.6mm

Compression

Ratio

11.3:1

Maximum Torque 31.7 lb-ft

## **DETAILS**

**Front Brakes** 

**Rear Brakes** 

Frame Type Trellis, high-tensile steel

(and ABS)

Rake/Trail 30°/4.8 in

Overall Length 88.6 in

Overall Width 30.9 in

**Special Features** Smartphone connectivity, RIDEOLOGY THE

PP

28.9 in

**Color Choices** Pearl Storm Gray, Pearl Robotic White

Warranty 12 Month Limited Warranty