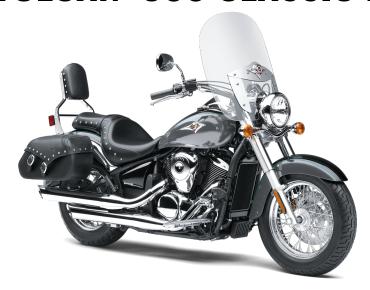

## **VULCAN® 900 CLASSIC LT**

**Color Choices** Metallic Graphite Gray/Metallic Carbon

Gray

24 Month Limited Warranty Warranty