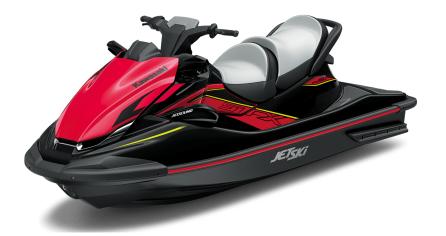

## JET SKI® STX® 160LX

## **DETAILS**

Overall Length 124.1 in

Overall Width 46.5 in

Overall Height 45.4 in

Curb Weight 877.6 lb\*

Seating Capacity

Color Choices Ebony/Neon Red

3