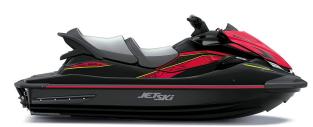

## JET SKI® STX® 160LX

## **DETAILS**

Overall Length 124.1 in

Overall Width 46.5 in

Overall Height 45.4 in

Curb Weight 877.6 lb\*

Seating Capacity

Color Choices Ebony/Neon Red

3