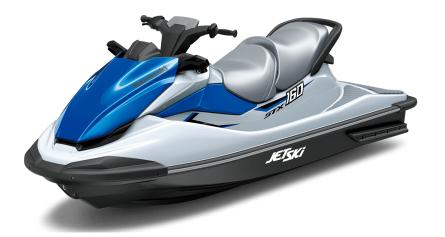

## JET SKI® STX® 160

## **DETAILS**

Overall Length 124.1 in

Overall Width 46.5 in

Overall Height 45.4 in

Curb Weight 864.4 lb\*

Seating Capacity

3

**Color Choices** Crystal White/Vibrant Blue