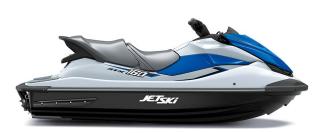

## JET SKI® STX® 160

## **DETAILS**

Overall Length 124.1 in

Overall Width 46.5 in

Overall Height 45.4 in

Curb Weight 864.4 lb\*

Seating Capacity

3

**Color Choices** Crystal White/Vibrant Blue