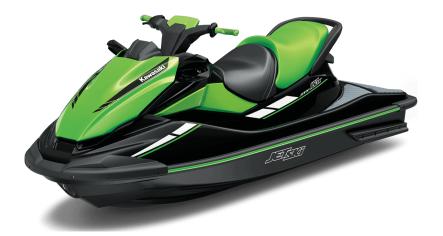

## JET SKI® STX® 160X

## **POWER**

4-stroke, DOHC, four valves per cylinder, 4-**Engine** 

cylinder inline

**Displacement** 1,498cc

**Bore x Stroke** 83.0 x 69.2mm

Compression

Ratio

10.6:1

Induction Naturally aspirated

**Maximum Boost** N/A

**Cooling System** Inducted water

DFI® with 60mm throttle body **Fuel System** 

Ignition TCBI with digital advance

**Starting System** Electric

**Propulsion** 

**System** 

148mm jet pump, axial-flow, single stage

**Impeller** 3-blade, oval-edge stainless steel **Thrust** 957 lb

## **PERFORMANCE**

Lubrication Semi-dry sump system

Coupling Direct drive from engine

**Oil Capacity** 5.8 qt.

**Fuel Capacity** 20.6 gal.

**Load Capacity** 496 lb.

Storage 35.0 gal. **Capacity** 

## **DETAILS**

**Overall Length** 124.1 in

**Overall Width** 46.5 in.

**Overall Height** 45.4 in.

**Curb Weight** 864.4 lb\*

Seating **Capacity** 

**Color Choices** Ebony/Lime Green

12 Month Limited Warranty Warranty