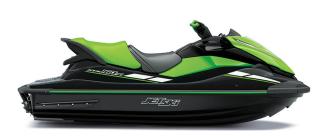

## JET SKI® STX® 160X

## **POWER**

4-stroke, DOHC, four valves per cylinder, 4-**Engine** 

cylinder inline

**Displacement** 1,498cc

**Bore x Stroke** 83.0 x 69.2mm

Compression

Ratio

10.6:1

Induction Naturally aspirated

**Maximum Boost** N/A

**Cooling System** Inducted water

DFI® with 60mm throttle body **Fuel System** 

Ignition TCBI with digital advance

**Starting System** Electric

**Propulsion** 

**System** 

148mm jet pump, axial-flow, single stage

**Impeller** 3-blade, oval-edge stainless steel **Thrust** 957 lb

## **PERFORMANCE**

Lubrication Semi-dry sump system

Coupling Direct drive from engine

**Oil Capacity** 5.8 qt.

**Fuel Capacity** 20.6 gal.

**Load Capacity** 496 lb.

Storage 35.0 gal. **Capacity** 

## **DETAILS**

**Overall Length** 124.1 in

**Overall Width** 46.5 in.

**Overall Height** 45.4 in.

**Curb Weight** 864.4 lb\*

Seating **Capacity** 

**Color Choices** Ebony/Lime Green

12 Month Limited Warranty Warranty