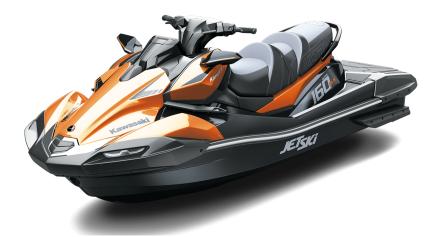

## **JET SKI® ULTRA® 160LX-S**

## **DETAILS**

**Overall Length** 140.9 in.

**Overall Width** 47.0 in.

**Overall Height** 46.5 in.

**Curb Weight** 963.6 lb.\*

Seating **Capacity**  3

**Color Choices** 

Ebony/Candy Steel Furnace Orange